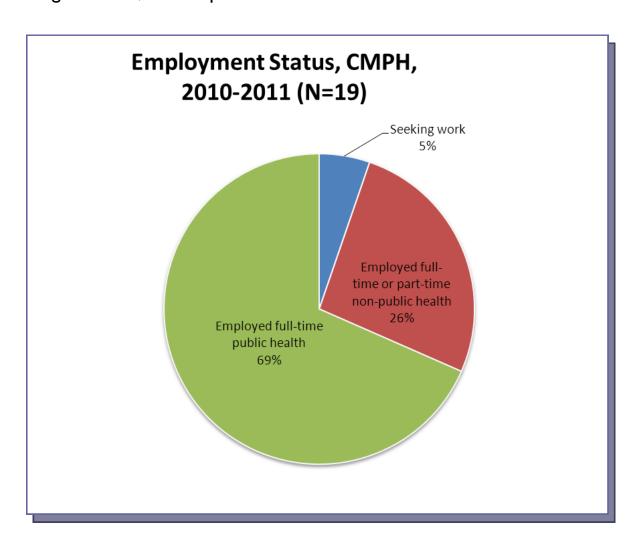

## **Employment Status**

19 of the 25, 2011 graduates provided the employment information through the graduate information survey completed upon 11 months after graduation; 76% response rate.