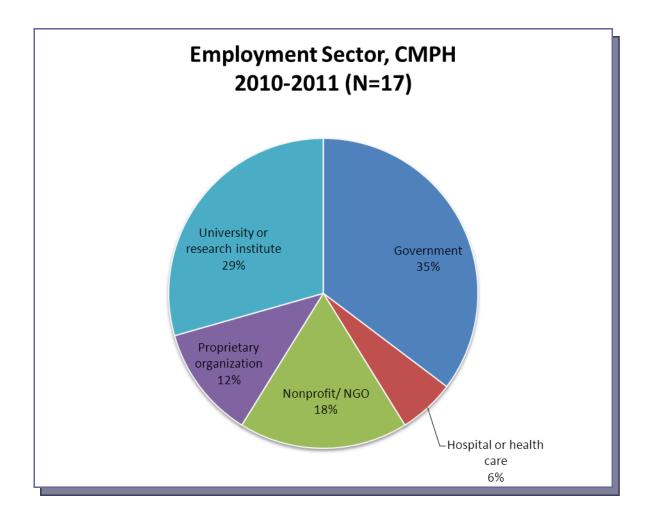

## **Employment Sector**

Of the 18 employed, 17 graduates provided information on the employment sector for full-time and part-time positions.